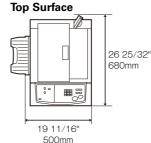

## Specifications for the GOCCOPRO 100

| Approximately 105 seconds                                                                                                                                                                                                                                                                                                                                                                                                                                                                                                                                                                                                                                                                                                                                                                                                                                                                                                                                                                                                                                                                                                                                                                                                                                                                                                                                                                                                                                                                                                                                                                                                                                                                                                                                                                                                                                                                                                                                                                                                                                                                                                      |       |
|--------------------------------------------------------------------------------------------------------------------------------------------------------------------------------------------------------------------------------------------------------------------------------------------------------------------------------------------------------------------------------------------------------------------------------------------------------------------------------------------------------------------------------------------------------------------------------------------------------------------------------------------------------------------------------------------------------------------------------------------------------------------------------------------------------------------------------------------------------------------------------------------------------------------------------------------------------------------------------------------------------------------------------------------------------------------------------------------------------------------------------------------------------------------------------------------------------------------------------------------------------------------------------------------------------------------------------------------------------------------------------------------------------------------------------------------------------------------------------------------------------------------------------------------------------------------------------------------------------------------------------------------------------------------------------------------------------------------------------------------------------------------------------------------------------------------------------------------------------------------------------------------------------------------------------------------------------------------------------------------------------------------------------------------------------------------------------------------------------------------------------|-------|
| Screen Making Time *When screen making length 16.5"/420mm and Frame 1(23.2"/590mm) are selected.                                                                                                                                                                                                                                                                                                                                                                                                                                                                                                                                                                                                                                                                                                                                                                                                                                                                                                                                                                                                                                                                                                                                                                                                                                                                                                                                                                                                                                                                                                                                                                                                                                                                                                                                                                                                                                                                                                                                                                                                                               |       |
| Minimum:<br>  0.39"/10mm (width) x 0.39"/10mm (length)<br>  Maximum:<br>  11.69"/297mm (width) x 31.5"/800mm (length)                                                                                                                                                                                                                                                                                                                                                                                                                                                                                                                                                                                                                                                                                                                                                                                                                                                                                                                                                                                                                                                                                                                                                                                                                                                                                                                                                                                                                                                                                                                                                                                                                                                                                                                                                                                                                                                                                                                                                                                                          |       |
| Resolution 600 dpi x 600 dpi (perforation density: 1200 dpi)                                                                                                                                                                                                                                                                                                                                                                                                                                                                                                                                                                                                                                                                                                                                                                                                                                                                                                                                                                                                                                                                                                                                                                                                                                                                                                                                                                                                                                                                                                                                                                                                                                                                                                                                                                                                                                                                                                                                                                                                                                                                   |       |
| Main Unit Storage 128 MB                                                                                                                                                                                                                                                                                                                                                                                                                                                                                                                                                                                                                                                                                                                                                                                                                                                                                                                                                                                                                                                                                                                                                                                                                                                                                                                                                                                                                                                                                                                                                                                                                                                                                                                                                                                                                                                                                                                                                                                                                                                                                                       |       |
| Microsoft® Windows® XP (32-bit), Windows Vista® (32-b Windows® 7 (32-bit/64-bit), Windows® 8 (32-bit/64-bit), Windows® 8 (32-bit/64-bit), Windows® 10 (32-bit/64-bit), Windows Vista® (32-bit/64-bit), Windows Vista® (32-bit/64-bit), Windows Vista® (32-bit/64-bit), Windows® 8 (32-bit/64-bit), Windows® 8 (32-bit/64-bit), Windows® 10 (32- | oit), |
| Interface USB2.0 (Windows® only)                                                                                                                                                                                                                                                                                                                                                                                                                                                                                                                                                                                                                                                                                                                                                                                                                                                                                                                                                                                                                                                                                                                                                                                                                                                                                                                                                                                                                                                                                                                                                                                                                                                                                                                                                                                                                                                                                                                                                                                                                                                                                               |       |
| Power Supply 100-120V/3.0A, 220-240V/1.2A, 50-60Hz                                                                                                                                                                                                                                                                                                                                                                                                                                                                                                                                                                                                                                                                                                                                                                                                                                                                                                                                                                                                                                                                                                                                                                                                                                                                                                                                                                                                                                                                                                                                                                                                                                                                                                                                                                                                                                                                                                                                                                                                                                                                             |       |
| Power Consumption Approximately 200W                                                                                                                                                                                                                                                                                                                                                                                                                                                                                                                                                                                                                                                                                                                                                                                                                                                                                                                                                                                                                                                                                                                                                                                                                                                                                                                                                                                                                                                                                                                                                                                                                                                                                                                                                                                                                                                                                                                                                                                                                                                                                           |       |
| Main Unit Size  During use: 23 13/16" (W) x 25 19/32" (D) x 15 5/32" (H) 605 mm (W) x 650 mm (D) x 385 mm (H) During storage: 19 11/16" (W) x 25 19/32" (D) x 15 5/32" (H) 500 mm (W) x 650 mm (D) x 385 mm (H)                                                                                                                                                                                                                                                                                                                                                                                                                                                                                                                                                                                                                                                                                                                                                                                                                                                                                                                                                                                                                                                                                                                                                                                                                                                                                                                                                                                                                                                                                                                                                                                                                                                                                                                                                                                                                                                                                                                |       |
| Dimensions  When Screen Making Unit Cover, Imaged Screen T and Screen Master Roll Holder are opened: 23 13/16" (W) x 26 25/32" (D) x 28 15/16" (H) 605 mm (W) x 680 mm (D) x 735 mm (H)                                                                                                                                                                                                                                                                                                                                                                                                                                                                                                                                                                                                                                                                                                                                                                                                                                                                                                                                                                                                                                                                                                                                                                                                                                                                                                                                                                                                                                                                                                                                                                                                                                                                                                                                                                                                                                                                                                                                        | ay    |
| Weight Approximately 78lb / 35kg                                                                                                                                                                                                                                                                                                                                                                                                                                                                                                                                                                                                                                                                                                                                                                                                                                                                                                                                                                                                                                                                                                                                                                                                                                                                                                                                                                                                                                                                                                                                                                                                                                                                                                                                                                                                                                                                                                                                                                                                                                                                                               |       |