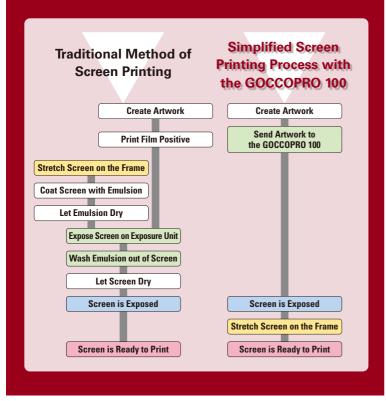

# Simplified Screen Printing Process

- No chemicals, emulsions and water used in the screen making process
- Disposable screens eliminates the need for additional equipment