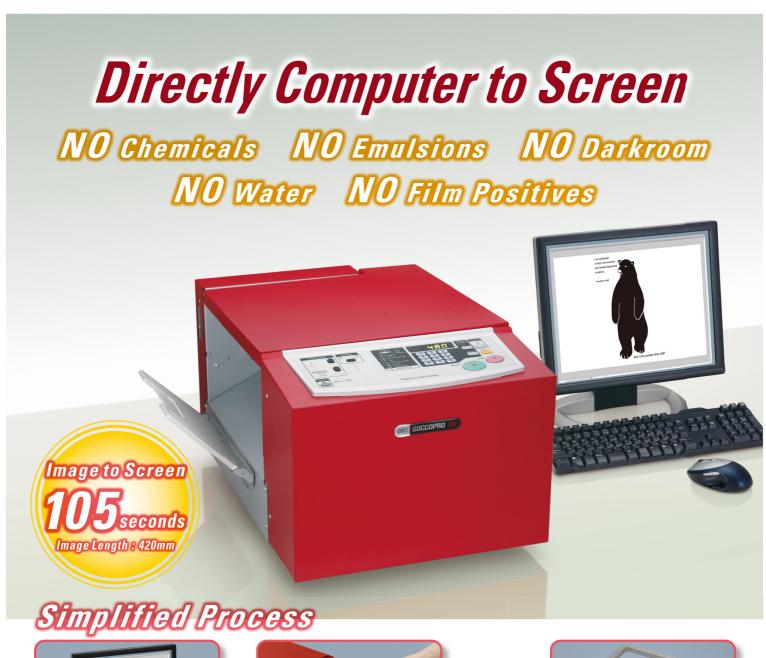

# GOCCOPRO 100

Stretch imaged screen on the frame

# Simplified Screen Printing Process

- No chemicals, emulsions and water used in the screen making process
- Disposable screens eliminates the need for additional equipment