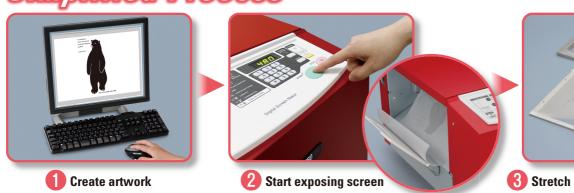

# Simplified Screen Printing Process

- No chemicals, emulsions and water used in the screen making process
- Disposable screens eliminates the need for additional equipment