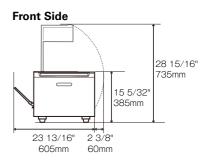

## Specifications for the GOCCOPRO 100

| Approximately 105 seconds                                                                                                                                                                                                                                                                                                                                                                                                                                                                                                                                                                                                                                                                                                                                                                                                                                                                                                                                                                                                                                                                                                                                                                                                                                                                                                                                                                                                                                                                                                                                                                                                                                                                                                                                                                                                                                                                                                                                                                                                                                                                                                      |       |
|--------------------------------------------------------------------------------------------------------------------------------------------------------------------------------------------------------------------------------------------------------------------------------------------------------------------------------------------------------------------------------------------------------------------------------------------------------------------------------------------------------------------------------------------------------------------------------------------------------------------------------------------------------------------------------------------------------------------------------------------------------------------------------------------------------------------------------------------------------------------------------------------------------------------------------------------------------------------------------------------------------------------------------------------------------------------------------------------------------------------------------------------------------------------------------------------------------------------------------------------------------------------------------------------------------------------------------------------------------------------------------------------------------------------------------------------------------------------------------------------------------------------------------------------------------------------------------------------------------------------------------------------------------------------------------------------------------------------------------------------------------------------------------------------------------------------------------------------------------------------------------------------------------------------------------------------------------------------------------------------------------------------------------------------------------------------------------------------------------------------------------|-------|
| Screen Making Time *When screen making length 16.5"/420mm and Frame 1(23.2"/590mm) are selected.                                                                                                                                                                                                                                                                                                                                                                                                                                                                                                                                                                                                                                                                                                                                                                                                                                                                                                                                                                                                                                                                                                                                                                                                                                                                                                                                                                                                                                                                                                                                                                                                                                                                                                                                                                                                                                                                                                                                                                                                                               |       |
| Minimum:<br>  0.39"/10mm (width) x 0.39"/10mm (length)<br>  Maximum:<br>  11.69"/297mm (width) x 31.5"/800mm (length)                                                                                                                                                                                                                                                                                                                                                                                                                                                                                                                                                                                                                                                                                                                                                                                                                                                                                                                                                                                                                                                                                                                                                                                                                                                                                                                                                                                                                                                                                                                                                                                                                                                                                                                                                                                                                                                                                                                                                                                                          |       |
| Resolution 600 dpi x 600 dpi (perforation density: 1200 dpi)                                                                                                                                                                                                                                                                                                                                                                                                                                                                                                                                                                                                                                                                                                                                                                                                                                                                                                                                                                                                                                                                                                                                                                                                                                                                                                                                                                                                                                                                                                                                                                                                                                                                                                                                                                                                                                                                                                                                                                                                                                                                   |       |
| Main Unit Storage 128 MB                                                                                                                                                                                                                                                                                                                                                                                                                                                                                                                                                                                                                                                                                                                                                                                                                                                                                                                                                                                                                                                                                                                                                                                                                                                                                                                                                                                                                                                                                                                                                                                                                                                                                                                                                                                                                                                                                                                                                                                                                                                                                                       |       |
| Microsoft® Windows® XP (32-bit), Windows Vista® (32-b Windows® 7 (32-bit/64-bit), Windows® 8 (32-bit/64-bit), Windows® 8 (32-bit/64-bit), Windows® 10 (32-bit/64-bit), Windows Vista® (32-bit/64-bit), Windows Vista® (32-bit/64-bit), Windows Vista® (32-bit/64-bit), Windows® 8 (32-bit/64-bit), Windows® 8 (32-bit/64-bit), Windows® 10 (32- | oit), |
| Interface USB2.0 (Windows® only)                                                                                                                                                                                                                                                                                                                                                                                                                                                                                                                                                                                                                                                                                                                                                                                                                                                                                                                                                                                                                                                                                                                                                                                                                                                                                                                                                                                                                                                                                                                                                                                                                                                                                                                                                                                                                                                                                                                                                                                                                                                                                               |       |
| Power Supply 100-120V/3.0A, 220-240V/1.2A, 50-60Hz                                                                                                                                                                                                                                                                                                                                                                                                                                                                                                                                                                                                                                                                                                                                                                                                                                                                                                                                                                                                                                                                                                                                                                                                                                                                                                                                                                                                                                                                                                                                                                                                                                                                                                                                                                                                                                                                                                                                                                                                                                                                             |       |
| Power Consumption Approximately 200W                                                                                                                                                                                                                                                                                                                                                                                                                                                                                                                                                                                                                                                                                                                                                                                                                                                                                                                                                                                                                                                                                                                                                                                                                                                                                                                                                                                                                                                                                                                                                                                                                                                                                                                                                                                                                                                                                                                                                                                                                                                                                           |       |
| Main Unit Size  During use: 23 13/16" (W) x 25 19/32" (D) x 15 5/32" (H) 605 mm (W) x 650 mm (D) x 385 mm (H) During storage: 19 11/16" (W) x 25 19/32" (D) x 15 5/32" (H) 500 mm (W) x 650 mm (D) x 385 mm (H)                                                                                                                                                                                                                                                                                                                                                                                                                                                                                                                                                                                                                                                                                                                                                                                                                                                                                                                                                                                                                                                                                                                                                                                                                                                                                                                                                                                                                                                                                                                                                                                                                                                                                                                                                                                                                                                                                                                |       |
| Dimensions  When Screen Making Unit Cover, Imaged Screen T and Screen Master Roll Holder are opened: 23 13/16" (W) x 26 25/32" (D) x 28 15/16" (H) 605 mm (W) x 680 mm (D) x 735 mm (H)                                                                                                                                                                                                                                                                                                                                                                                                                                                                                                                                                                                                                                                                                                                                                                                                                                                                                                                                                                                                                                                                                                                                                                                                                                                                                                                                                                                                                                                                                                                                                                                                                                                                                                                                                                                                                                                                                                                                        | ay    |
| Weight Approximately 78lb / 35kg                                                                                                                                                                                                                                                                                                                                                                                                                                                                                                                                                                                                                                                                                                                                                                                                                                                                                                                                                                                                                                                                                                                                                                                                                                                                                                                                                                                                                                                                                                                                                                                                                                                                                                                                                                                                                                                                                                                                                                                                                                                                                               |       |